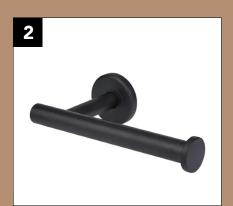

# VANITY WALL

color palette

**New items.** Ensure the new mirror and light fixture is centered over the vanity and the towel rod is closer to the vanity then the wall. Add new baseboards with miter edges, paint same color as trim and use matching white caulk to finish. Install the two new matching shower heads with a matte black shower drain.

#### SHOP

- 1. 24 Inch Vanity (link)
- 2. Toilet Paper Holder (link)
- 3. 12x24 Floor Tile (link)
- **4.** Light Fixture (link) or (link)