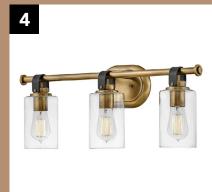

# VANITY WALL

color palette

**New items.** Ensure the new mirror and light fixture is centered over the vanity and the towel rod is closer to the vanity then the wall. Add new baseboards with miter edges, paint same color as trim and use matching white caulk to finish. Install the two new matching shower heads with a matte black shower drain.

#### SHOP

- 1. 24 Inch Vanity (link)
- 2. Toilet Paper Holder (link)
- 3. 12x24 Floor Tile (link)
- **4.** Light Fixture (link) or (link)