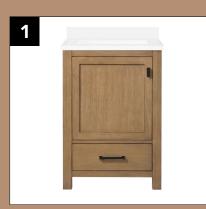

# VANITY WALL

color palette

**New items.** Ensure the new mirror and light fixture is centered over the vanity and the towel rod is closer to the vanity then the wall. Add new baseboards with miter edges, paint same color as trim and use matching white caulk to finish. Install the two new matching shower heads with a matte black shower drain.

#### SHOP

- 1. 24 Inch Vanity (link)
- 2. Toilet Paper Holder (link)
- 3. 12x24 Floor Tile (link)
- **4.** Light Fixture (link) or (link)