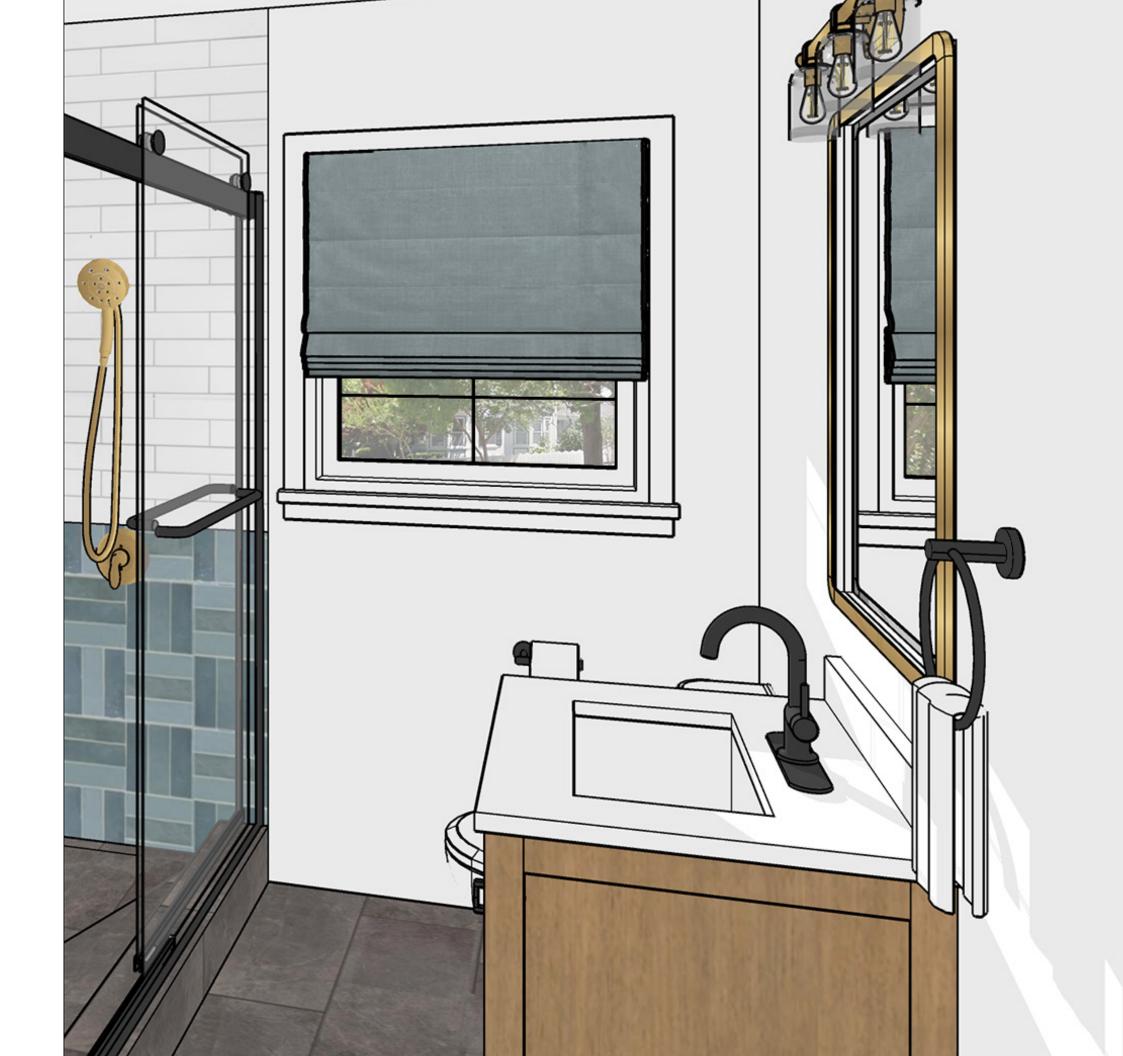

# ENTRANCE

**Paint and fixtures.** Remove existing vanity, mirror, hardware and lighting. Patch walls accordingly prior to paint and hanging of new items.

All walls are to be painted eggshell (Benjamin Moore OC-149) All trim is to be painted semi-gloss (SW4026 Oxford White)

# VANITY WALL

color palette

**New items.** Ensure the new mirror and light fixture is centered over the vanity and the towel rod is closer to the vanity then the wall. Add new baseboards with miter edges, paint same color as trim and use matching white caulk to finish. Install the two new matching shower heads with a matte black shower drain.

#### SHOP

- 1. 24 Inch Vanity (link)
- 2. Toilet Paper Holder (link)
- 3. 12x24 Floor Tile (link)
- **4.** Light Fixture (link) or (link)