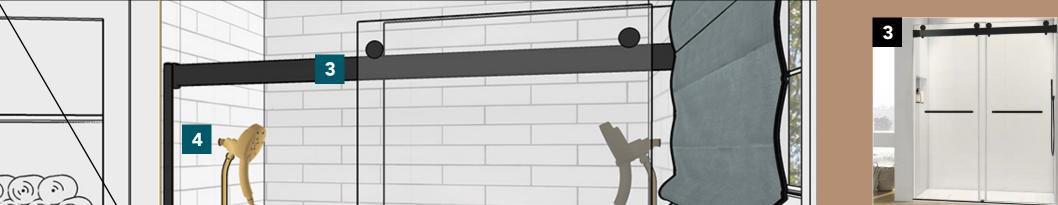

### SHOWER

**Tile installation.** 1/16" or 1/8" unsanded grout lines recommended. Charcoal gray for floor and warm gray for walls. - Match caulk with grout. Start with 1/2 tiles to avoid small slivers. Blue accent tile to be laid out as shown here and will go up 3' on the wall. White tile in basic brick pattern from 3' to ceiling.

> \*Brass schluter used for transition between blue and white tile and finish edge of shower - no bullnose.

color palette

- 1. Accent tile (link)
- **2.** 3x12 Wall Tile (link)
- **3.** Glass Partition (link)
- **4.** 2 Shower Fixtures (link)

# VANITY WALL

color palette

**New items.** Ensure the new mirror and light fixture is centered over the vanity and the towel rod is closer to the vanity then the wall. Add new baseboards with miter edges, paint same color as trim and use matching white caulk to finish. Install the two new matching shower heads with a matte black shower drain.