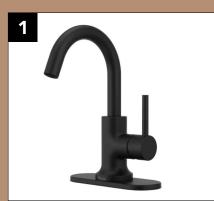

color palette

SHOP

- 1. Faucet (link)
- 2. Window Treatment (link)
- 3. 24x30 Rounded Square Mirror (link)
- 4. Towel Holder (link)