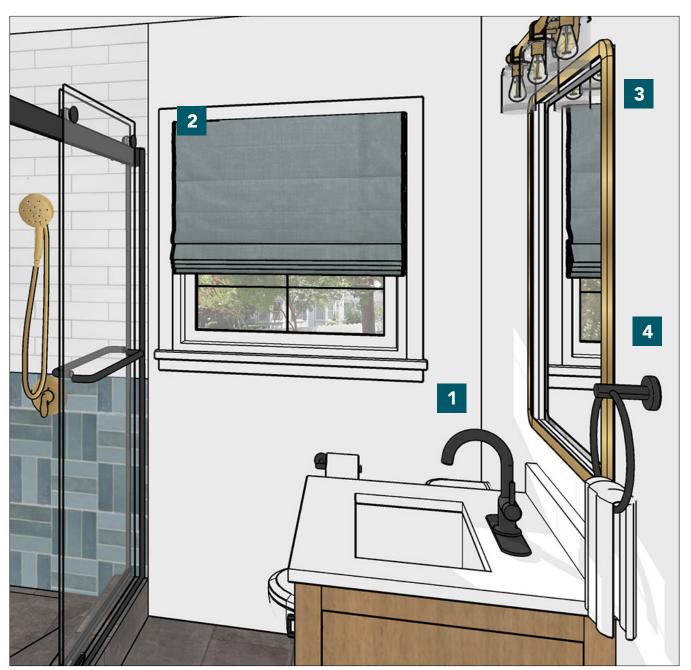

# ENTRANCE

**Paint and fixtures.** Remove existing vanity, mirror, hardware and lighting. Patch walls accordingly prior to paint and hanging of new items.

All walls are to be painted eggshell (Benjamin Moore OC-149) All trim is to be painted semi-gloss (SW4026 Oxford White)

color palette

SHOP

- 1. Faucet (link)
- 2. Window Treatment (link)
- 3. 24x30 Rounded Square Mirror (link)
- 4. Towel Holder (link)

# VANITY WALL

color palette

**New items.** Ensure the new mirror and light fixture is centered over the vanity and the towel rod is closer to the vanity then the wall. Add new baseboards with miter edges, paint same color as trim and use matching white caulk to finish. Install the two new matching shower heads with a matte black shower drain.