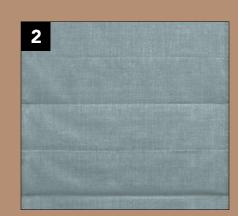

color palette

SHOP

- 1. Faucet (link)
- 2. Window Treatment (link)
- 3. 24x30 Rounded Square Mirror (link)
- 4. Towel Holder (link)