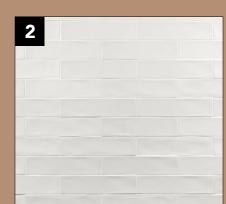

### SHOWER

**Tile installation.** 1/16" or 1/8" unsanded grout lines recommended. Charcoal gray for floor and warm gray for walls. - Match caulk with grout. Start with 1/2 tiles to avoid small slivers. Blue accent tile to be laid out as shown here and will go up 3' on the wall. White tile in basic brick pattern from 3' to ceiling.