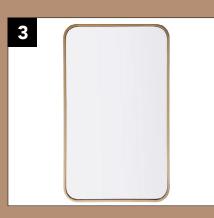

color palette

SHOP

- 1. Faucet (link)
- 2. Window Treatment (link)
- 3. 24x30 Rounded Square Mirror (link)
- 4. Towel Holder (link)

# VANITY WALL

color palette

**New items.** Ensure the new mirror and light fixture is centered over the vanity and the towel rod is closer to the vanity then the wall. Add new baseboards with miter edges, paint same color as trim and use matching white caulk to finish. Install the two new matching shower heads with a matte black shower drain.