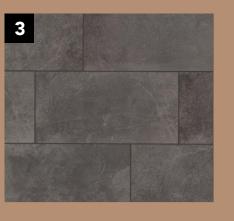

# VANITY WALL

color palette

**New items.** Ensure the new mirror and light fixture is centered over the vanity and the towel rod is closer to the vanity then the wall. Add new baseboards with miter edges, paint same color as trim and use matching white caulk to finish. Install the two new matching shower heads with a matte black shower drain.

#### SHOP

- 1. 24 Inch Vanity (link)
- 2. Toilet Paper Holder (link)
- 3. 12x24 Floor Tile (link)
- **4.** Light Fixture (link) or (link)