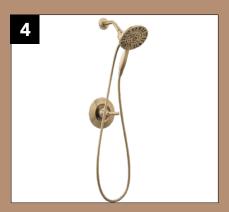

> \*Brass schluter used for transition between blue and white tile and finish edge of shower - no bullnose.

color palette

- 1. Accent tile (link)
- **2.** 3x12 Wall Tile (link)
- **3.** Glass Partition (link)
- **4.** 2 Shower Fixtures (link)

# VANITY WALL

color palette

**New items.** Ensure the new mirror and light fixture is centered over the vanity and the towel rod is closer to the vanity then the wall. Add new baseboards with miter edges, paint same color as trim and use matching white caulk to finish. Install the two new matching shower heads with a matte black shower drain.