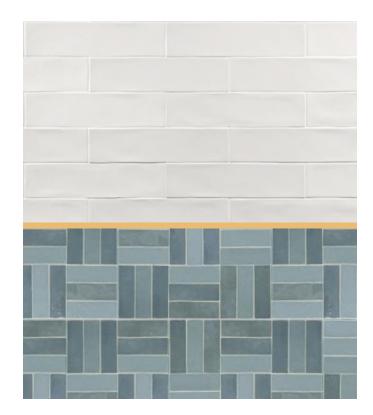

### SHOWER

**Tile installation.** 1/16" or 1/8" unsanded grout lines recommended. Charcoal gray for floor and warm gray for walls. - Match caulk with grout. Start with 1/2 tiles to avoid small slivers. Blue accent tile to be laid out as shown here and will go up 3' on the wall. White tile in basic brick pattern from 3' to ceiling.

> \*Brass schluter used for transition between blue and white tile and finish edge of shower - no bullnose.

color palette

- 1. Accent tile (link)
- **2.** 3x12 Wall Tile (link)
- **3.** Glass Partition (link)
- **4.** 2 Shower Fixtures (link)