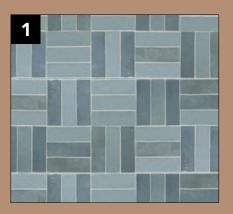

> \*Brass schluter used for transition between blue and white tile and finish edge of shower - no bullnose.

color palette

- 1. Accent tile (link)
- **2.** 3x12 Wall Tile (link)
- **3.** Glass Partition (link)
- **4.** 2 Shower Fixtures (link)