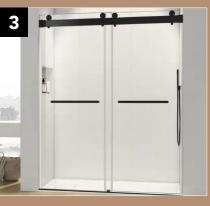

> \*Brass schluter used for transition between blue and white tile and finish edge of shower - no bullnose.

color palette

- 1. Accent tile (link)
- **2.** 3x12 Wall Tile (link)
- **3.** Glass Partition (link)
- **4.** 2 Shower Fixtures (link)

# VANITY WALL

color palette

**New items.** Ensure the new mirror and light fixture is centered over the vanity and the towel rod is closer to the vanity then the wall. Add new baseboards with miter edges, paint same color as trim and use matching white caulk to finish. Install the two new matching shower heads with a matte black shower drain.