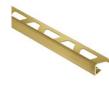

> \*Brass schluter used for transition between blue and white tile and finish edge of shower - no bullnose.

color palette

- 1. Accent tile (link)
- **2.** 3x12 Wall Tile (link)
- **3.** Glass Partition (link)
- **4.** 2 Shower Fixtures (link)