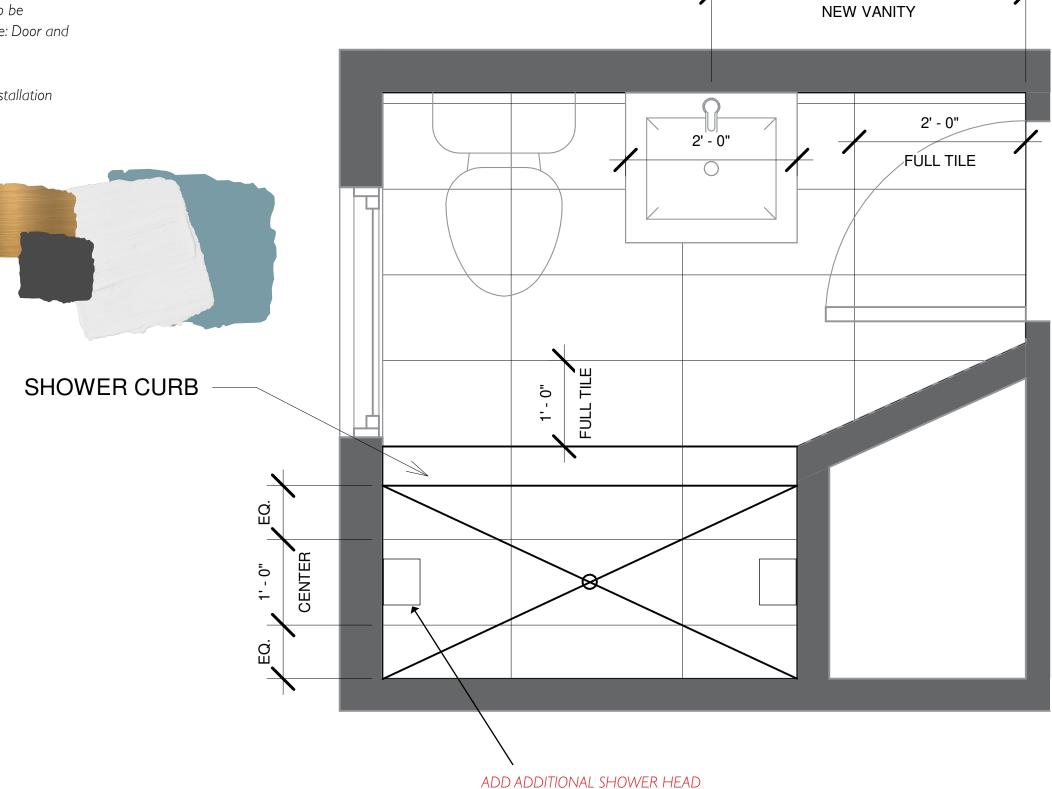

### FLOOR PLAN

**Full bath renovation.** All existing tile, trim, and baseboards need to be removed and surface needs to be prepped for new installation. Note: Door and toilet will remain.

Follow the plan to your right for new vanity location and floor tile installation

3' - 8"