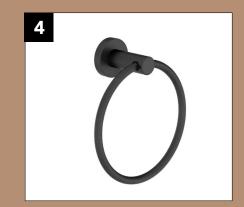

color palette

SHOP

- 1. Faucet (link)
- 2. Window Treatment (link)
- 3. 24x30 Rounded Square Mirror (link)
- 4. Towel Holder (link)

# VANITY WALL

color palette

**New items.** Ensure the new mirror and light fixture is centered over the vanity and the towel rod is closer to the vanity then the wall. Add new baseboards with miter edges, paint same color as trim and use matching white caulk to finish. Install the two new matching shower heads with a matte black shower drain.