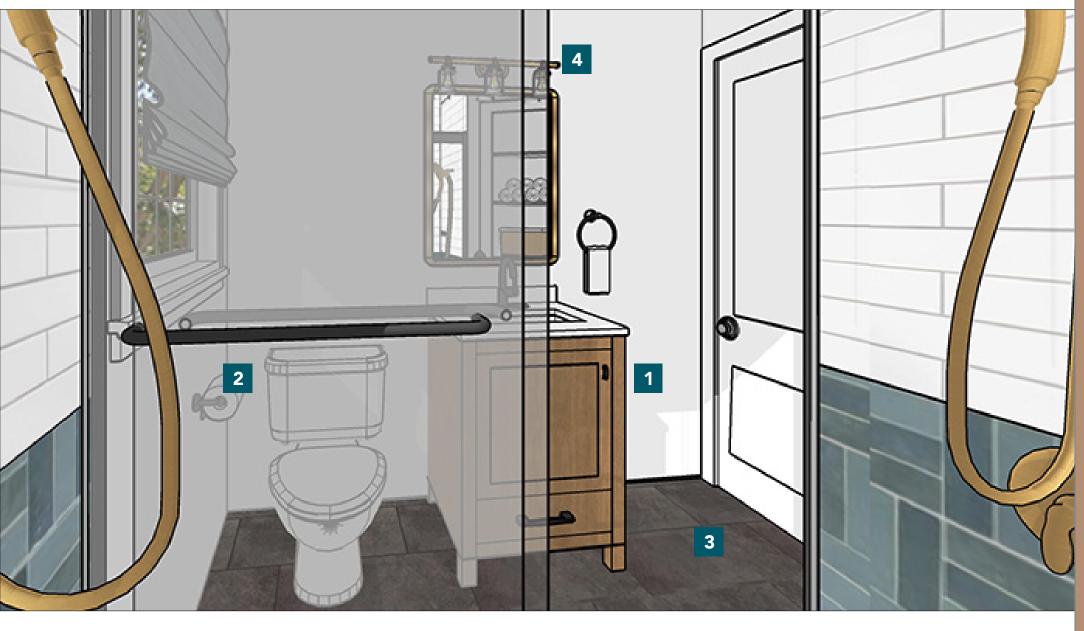

### FLOOR PLAN

**Full bath renovation.** All existing tile, trim, and baseboards need to be removed and surface needs to be prepped for new installation. Note: Door and toilet will remain.

Follow the plan to your right for new vanity location and floor tile installation

# ENTRANCE

**Paint and fixtures.** Remove existing vanity, mirror, hardware and lighting. Patch walls accordingly prior to paint and hanging of new items.

All walls are to be painted eggshell (Benjamin Moore OC-149) All trim is to be painted semi-gloss (SW4026 Oxford White)

### SHOWER

**Tile installation.** 1/16" or 1/8" unsanded grout lines recommended. Charcoal gray for floor and warm gray for walls. - Match caulk with grout. Start with 1/2 tiles to avoid small slivers. Blue accent tile to be laid out as shown here and will go up 3' on the wall. White tile in basic brick pattern from 3' to ceiling.

# VANITY WALL

color palette

**New items.** Ensure the new mirror and light fixture is centered over the vanity and the towel rod is closer to the vanity then the wall. Add new baseboards with miter edges, paint same color as trim and use matching white caulk to finish. Install the two new matching shower heads with a matte black shower drain.