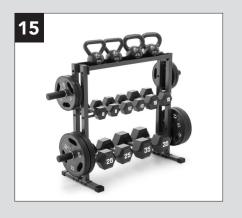

**14.** Kaiser Performance Trainer.

**15.** Freeweight rack. \$70

**16.** Yoga mat rack. \$26

17. Pendant light and cord. \$99

**18.** Wall mirror. \$12/sq. ft. – \$864