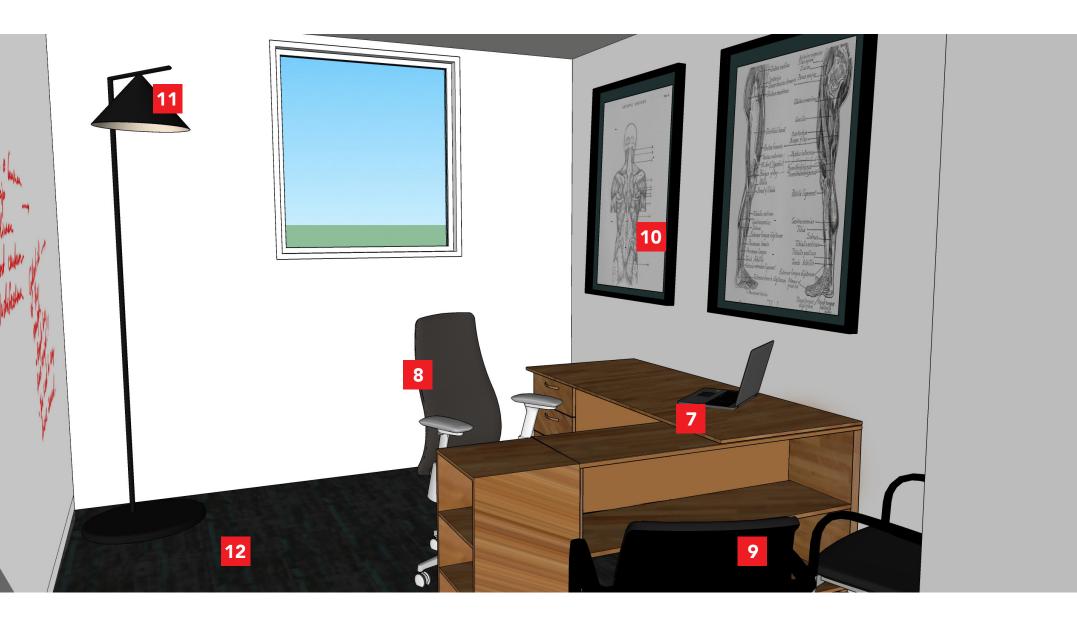

## **OFFICE**

A professional wellness environment is created by vintage, large-format anatomy posters and executive furniture that elevate the space.

A whiteboard-painted wall allows for big freehand brainstorming, and adds an approachable feel to the room.

**8.** Ergonomic task chair. \$125

9. Guest consult chair. \$58

**10.** Vintage anatomy poster. \$44

11. Industrial floor lamp. \$99

12. Carpet tile. \$TBD