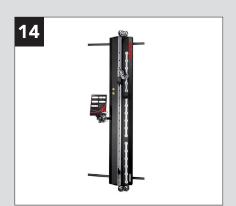

**14.** Kaiser Performance Trainer.

**15.** Freeweight rack. \$70

**16.** Yoga mat rack. \$26

17. Pendant light and cord. \$99

**18.** Wall mirror. \$12/sq. ft. – \$864