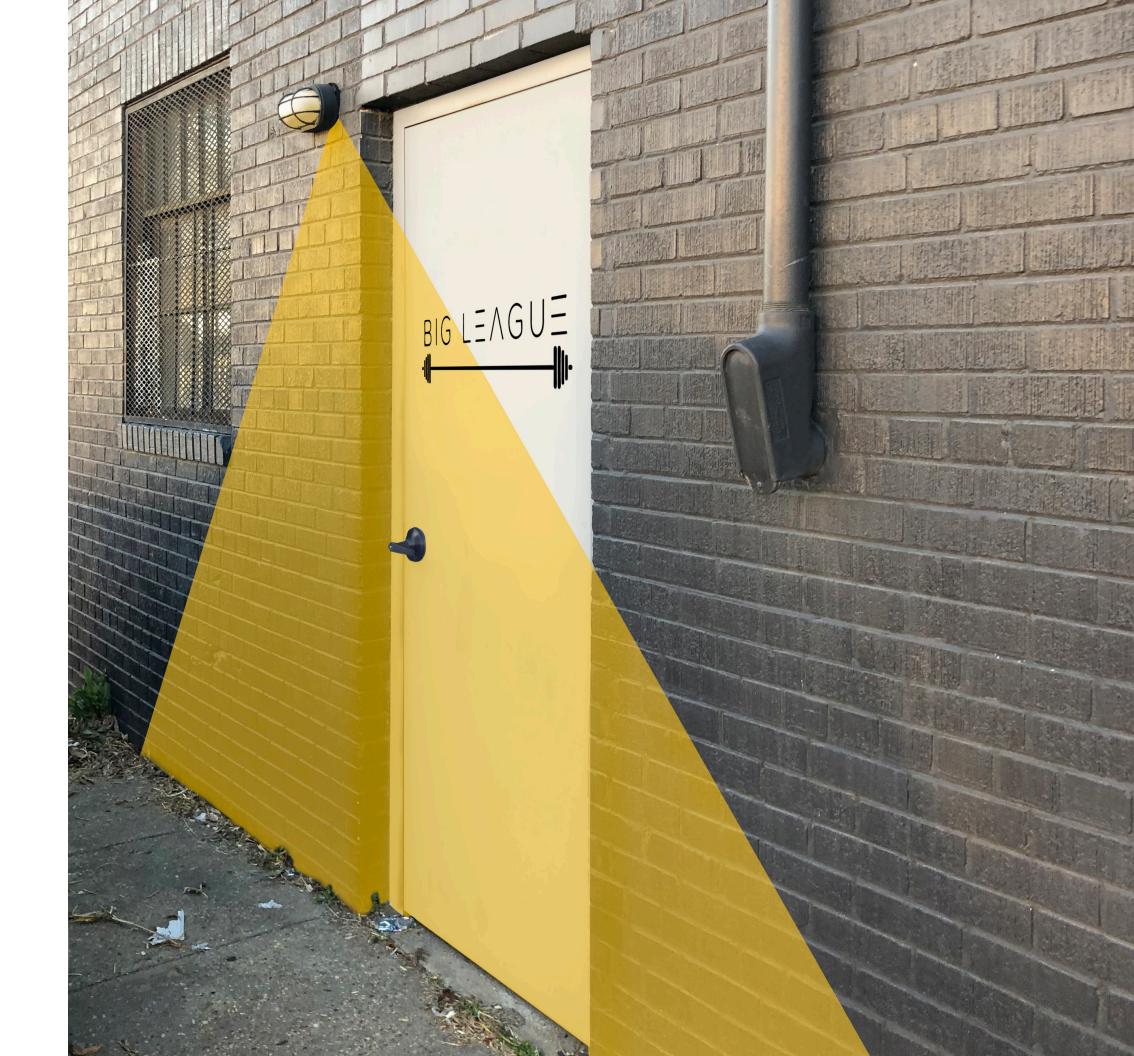

#### WAITING AREA

A dynamic wall highlights the Big League logo, while connecting signage asking clients to 'weight here.' The accent color brings the exterior "light beam" paint through the space, and plays off the angles of the "A" arrow shape in the logo. The repetition of angular shapes evoke movement and connect to the clean lines of the furniture.

### WALL GRAPHICS

Waiting area graphic. \$TBD

Physical therapy area graphic. \$TBD

Hallway graphic. \$TBD