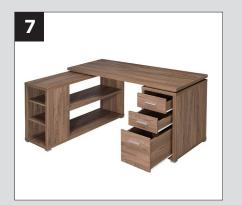

## **OFFICE**

A professional wellness environment is created by vintage, large-format anatomy posters and executive furniture that elevate the space.

A whiteboard-painted wall allows for big freehand brainstorming, and adds an approachable feel to the room.

**8.** Ergonomic task chair. \$125

9. Guest consult chair. \$58

**10.** Vintage anatomy poster. \$44

11. Industrial floor lamp. \$99

12. Carpet tile. \$TBD