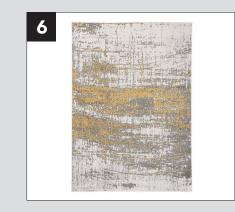

- 1. Gray metal and leather armchair. \$169
- 2. Industrial x-leg coffee table. \$115
- 3. Black arch floor lamp. \$180
- **4.** Modern angular sofa. \$479
- **5.** Metal side table with magazine rack. \$99
- **6.** Abstract area rug. \$129