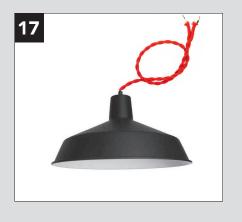

### PT AREA

Bold wall graphics set the tone for the space and anchor the massage table. The graphics incorporate the cords of the pendant lights to frame words and create dynamic movement that draws attention while remaining subtle.

**14.** Kaiser Performance Trainer.

**15.** Freeweight rack. \$70

**16.** Yoga mat rack. \$26

17. Pendant light and cord. \$99

**18.** Wall mirror. \$12/sq. ft. – \$864