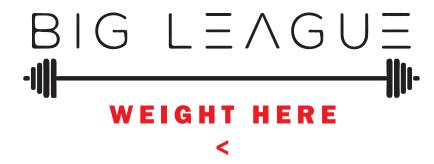

## **OFFICE**

A professional wellness environment is created by vintage, large-format anatomy posters and executive furniture that elevate the space.

A whiteboard-painted wall allows for big freehand brainstorming, and adds an approachable feel to the room.