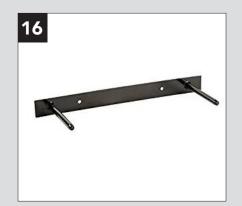

**14.** Kaiser Performance Trainer.

**15.** Freeweight rack. \$70

**16.** Yoga mat rack. \$26

17. Pendant light and cord. \$99

**18.** Wall mirror. \$12/sq. ft. – \$864