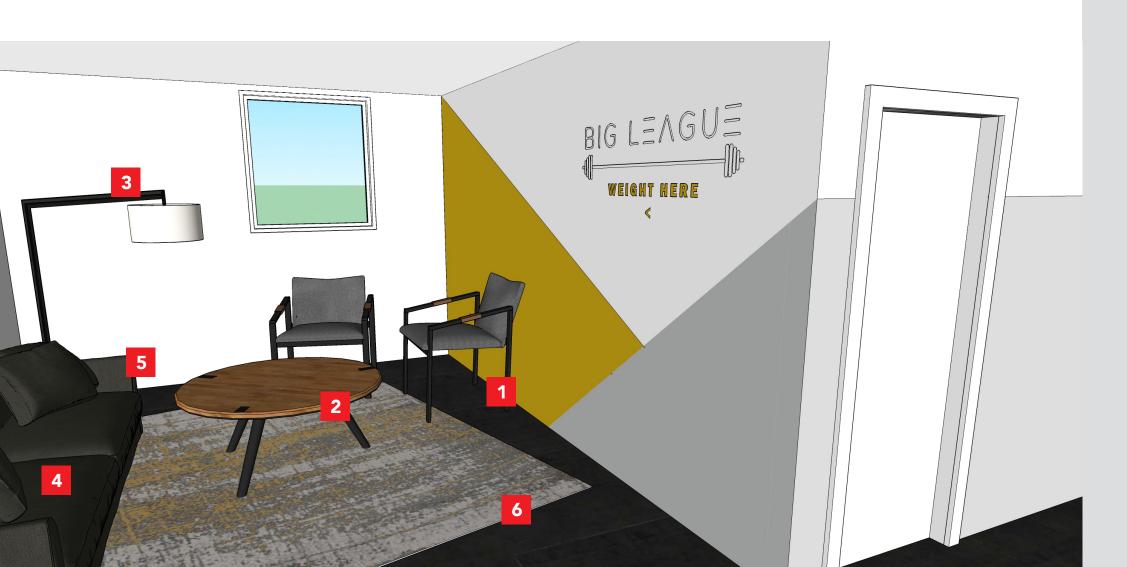

#### WAITING AREA

A dynamic wall highlights the Big League logo, while connecting signage asking clients to 'weight here.' The accent color brings the exterior "light beam" paint through the space, and plays off the angles of the "A" arrow shape in the logo. The repetition of angular shapes evoke movement and connect to the clean lines of the furniture.

- 1. Gray metal and leather armchair. \$169
- 2. Industrial x-leg coffee table. \$115
- 3. Black arch floor lamp. \$180
- **4.** Modern angular sofa. \$479
- **5.** Metal side table with magazine rack. \$99
- **6.** Abstract area rug. \$129