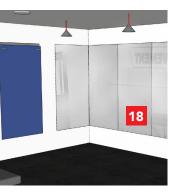

### PT AREA

Bold wall graphics set the tone for the space and anchor the massage table. The graphics incorporate the cords of the pendant lights to frame words and create dynamic movement that draws attention while remaining subtle.

**14.** Kaiser Performance Trainer.

**15.** Freeweight rack. \$70

**16.** Yoga mat rack. \$26

17. Pendant light and cord. \$99

**18.** Wall mirror. \$12/sq. ft. – \$864