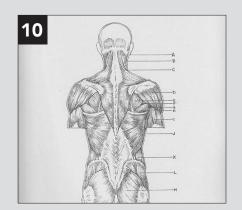

## **OFFICE**

A professional wellness environment is created by vintage, large-format anatomy posters and executive furniture that elevate the space.

A whiteboard-painted wall allows for big freehand brainstorming, and adds an approachable feel to the room.

**8.** Ergonomic task chair. \$125

9. Guest consult chair. \$58

**10.** Vintage anatomy poster. \$44

11. Industrial floor lamp. \$99

12. Carpet tile. \$TBD