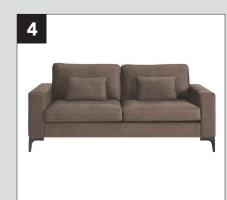

- 1. Gray metal and leather armchair. \$169
- 2. Industrial x-leg coffee table. \$115
- 3. Black arch floor lamp. \$180
- **4.** Modern angular sofa. \$479
- **5.** Metal side table with magazine rack. \$99
- **6.** Abstract area rug. \$129