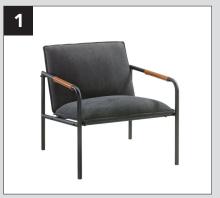

- 1. Gray metal and leather armchair. \$169
- 2. Industrial x-leg coffee table. \$115
- 3. Black arch floor lamp. \$180
- **4.** Modern angular sofa. \$479
- **5.** Metal side table with magazine rack. \$99
- **6.** Abstract area rug. \$129