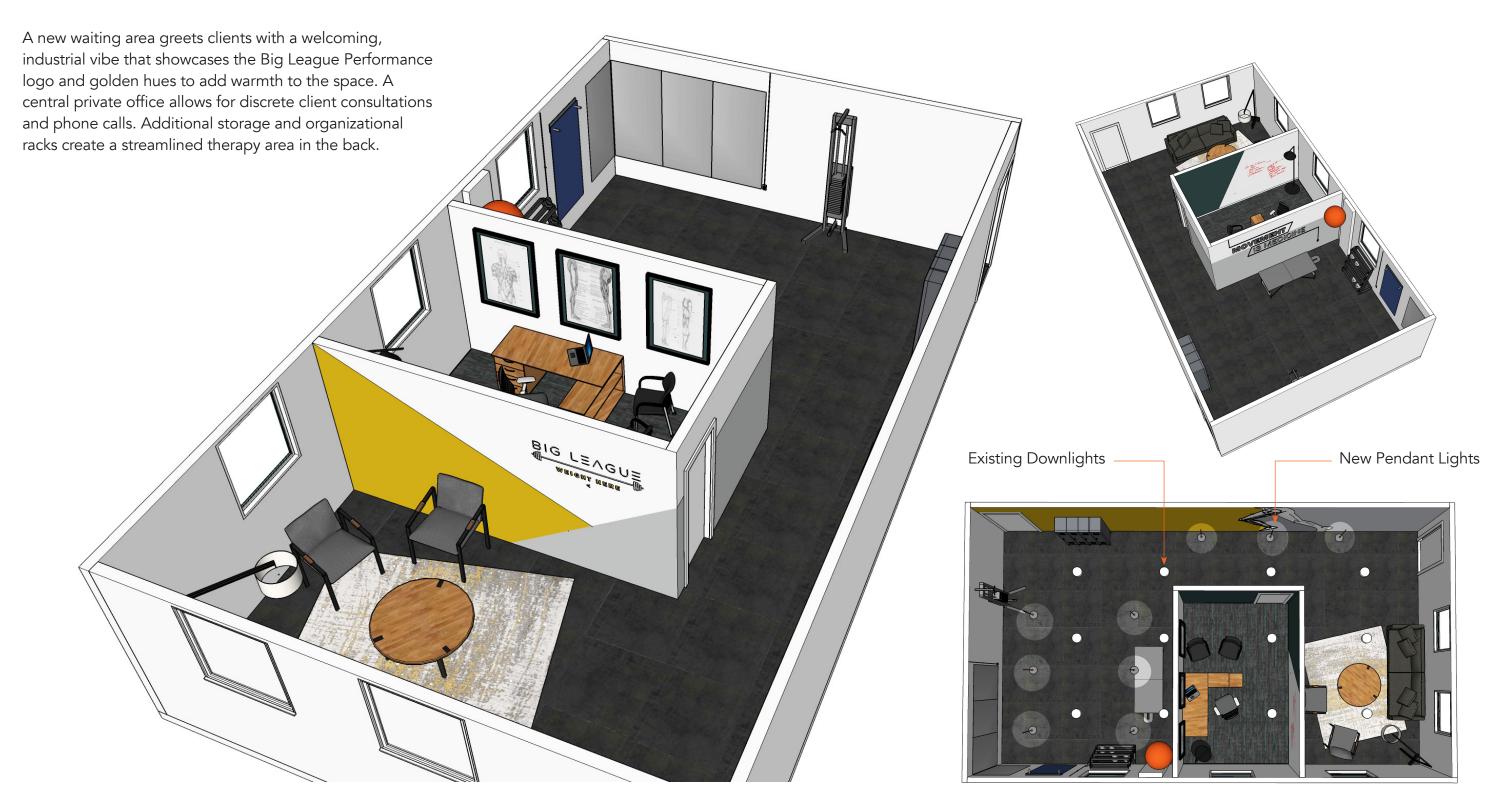

#### WAITING AREA

A dynamic wall highlights the Big League logo, while connecting signage asking clients to 'weight here.' The accent color brings the exterior "light beam" paint through the space, and plays off the angles of the "A" arrow shape in the logo. The repetition of angular shapes evoke movement and connect to the clean lines of the furniture.

## **OFFICE**

A professional wellness environment is created by vintage, large-format anatomy posters and executive furniture that elevate the space.

A whiteboard-painted wall allows for big freehand brainstorming, and adds an approachable feel to the room.

### PT AREA

Bold wall graphics set the tone for the space and anchor the massage table. The graphics incorporate the cords of the pendant lights to frame words and create dynamic movement that draws attention while remaining subtle.