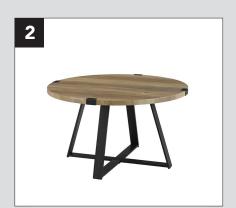

- 1. Gray metal and leather armchair. \$169
- 2. Industrial x-leg coffee table. \$115
- 3. Black arch floor lamp. \$180
- **4.** Modern angular sofa. \$479
- **5.** Metal side table with magazine rack. \$99
- **6.** Abstract area rug. \$129