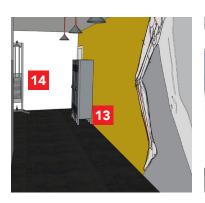

### PT AREA

Bold wall graphics set the tone for the space and anchor the massage table. The graphics incorporate the cords of the pendant lights to frame words and create dynamic movement that draws attention while remaining subtle.

**14.** Kaiser Performance Trainer.

**15.** Freeweight rack. \$70

**16.** Yoga mat rack. \$26

17. Pendant light and cord. \$99

**18.** Wall mirror. \$12/sq. ft. – \$864