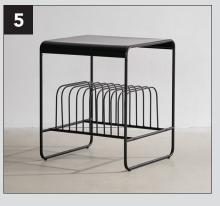

- 1. Gray metal and leather armchair. \$169
- 2. Industrial x-leg coffee table. \$115
- 3. Black arch floor lamp. \$180
- **4.** Modern angular sofa. \$479
- **5.** Metal side table with magazine rack. \$99
- **6.** Abstract area rug. \$129